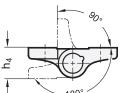

#### **ACCESSORY**

- Stainless Steel-Spacer plates GN 2370 (see page 1392)
- Stainless Steel-Plates with tapped holes GN 2372 (see page 1393)

countersunk screw DIN 7991

Swivelling range

# GN 437.1

| Description            | l1 | I2 | d   | h1   | h2  | h3  | h4 | <b>I</b> 3 | m1 | m2 | 7,7 |
|------------------------|----|----|-----|------|-----|-----|----|------------|----|----|-----|
| GN 437.1-ZD-60-60-A-SR | 60 | 60 | 8.3 | 18.5 | 7.5 | 9.5 | 19 | 20         | 36 | 36 | 140 |
| GN 437.1-ZD-60-60-A-SW | 60 | 60 | 8.3 | 18.5 | 7.5 | 9.5 | 19 | 20         | 36 | 36 | 140 |