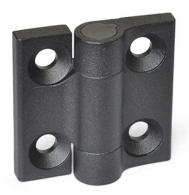

### Туре

- Type A: 2x2 bores for countersunk screws

Zinc die casting ZD plastic coated black, RAL 9005, textured finish SW silver, RAL 9006, textured finish SR Plastic (Polyacetal POM)

temperature resistant up to 80 °C

### INFORMATION

GN 437.1 Hinges of zinc die casting fit perfectly into a wide range of environments thanks to their timeless design.

Moreover, they are matched with the GN 437 (see page 1427) functional hinge family as complementary hinges.

# GN 437.1

| Description            | l1 | I2 | d   | h1   | h2  | h3  | h4 | <b>I</b> 3 | m1 | m2 | 7,7 |
|------------------------|----|----|-----|------|-----|-----|----|------------|----|----|-----|
| GN 437.1-ZD-60-60-A-SR | 60 | 60 | 8.3 | 18.5 | 7.5 | 9.5 | 19 | 20         | 36 | 36 | 140 |
| GN 437.1-ZD-60-60-A-SW | 60 | 60 | 8.3 | 18.5 | 7.5 | 9.5 | 19 | 20         | 36 | 36 | 140 |