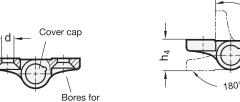

### Туре

- Type A: 2x2 bores for countersunk screws

Zinc die casting ZD plastic coated black, RAL 9005, textured finish SW silver, RAL 9006, textured finish SR Plastic (Polyacetal POM)

temperature resistant up to 80 °C

#### **ACCESSORY**

- Stainless Steel-Spacer plates GN 2370 (see page 1392)
- Stainless Steel-Plates with tapped holes GN 2372 (see page 1393)

countersunk screw DIN 7991

Swivelling range

# GN 437.1

| Description            | l1 | I2 | d   | h1   | h2  | h3  | h4 | <b>I</b> 3 | m1 | m2 | 7,7 |
|------------------------|----|----|-----|------|-----|-----|----|------------|----|----|-----|
| GN 437.1-ZD-60-60-A-SR | 60 | 60 | 8.3 | 18.5 | 7.5 | 9.5 | 19 | 20         | 36 | 36 | 140 |
| GN 437.1-ZD-60-60-A-SW | 60 | 60 | 8.3 | 18.5 | 7.5 | 9.5 | 19 | 20         | 36 | 36 | 140 |