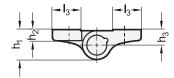

# GN 437.1

| Description            | l1 | I2 | d   | h1   | h2  | h3  | h4 | <b>I</b> 3 | m1 | m2 | 7,7 |
|------------------------|----|----|-----|------|-----|-----|----|------------|----|----|-----|
| GN 437.1-ZD-60-60-A-SR | 60 | 60 | 8.3 | 18.5 | 7.5 | 9.5 | 19 | 20         | 36 | 36 | 140 |
| GN 437.1-ZD-60-60-A-SW | 60 | 60 | 8.3 | 18.5 | 7.5 | 9.5 | 19 | 20         | 36 | 36 | 140 |