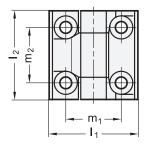

### Туре

- Type A: 2x2 bores for countersunk screws

Zinc die casting ZD plastic coated black, RAL 9005, textured finish SW silver, RAL 9006, textured finish SR Plastic (Polyacetal POM)

temperature resistant up to 80 °C

# GN 437.1

| Description            | l1 | I2 | d   | h1   | h2  | h3  | h4 | <b>I</b> 3 | m1 | m2 | 7,7 |
|------------------------|----|----|-----|------|-----|-----|----|------------|----|----|-----|
| GN 437.1-ZD-60-60-A-SR | 60 | 60 | 8.3 | 18.5 | 7.5 | 9.5 | 19 | 20         | 36 | 36 | 140 |
| GN 437.1-ZD-60-60-A-SW | 60 | 60 | 8.3 | 18.5 | 7.5 | 9.5 | 19 | 20         | 36 | 36 | 140 |