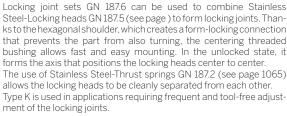

#### **TYPES**

- Type K: with adjustable hand lever
- Type S: with socket head cap screw DIN 912

Zinc die casting

plastic coated

silver, RAL 9006, textured finish

Threaded insert and retaining screw

Stainless Steel AISI 303

Socket head cap screws DIN 912 Stainless Steel A2

Centering threaded bushing Stainless Steel AISI 304

Washer

Stainless Steel A2

The parts of the respective type are delivered loose in the set.