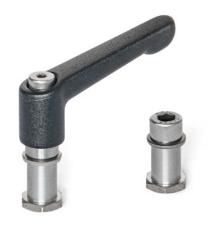

#### **TYPES**

- Type K: with adjustable hand lever
- Type S: with socket head cap screw DIN 912

Zinc die casting

plastic coated

silver, RAL 9006, textured finish

Threaded insert and retaining screw

Stainless Steel AISI 303

Socket head cap screws DIN 912 Stainless Steel A2

Centering threaded bushing Stainless Steel AISI 304

Washer

Stainless Steel A2

The parts of the respective type are delivered loose in the set.

### GN 187.6

| Description   | d1 | d2 | d3 | h1   | h2 | h3  | I  | s  | 7.7 |
|---------------|----|----|----|------|----|-----|----|----|-----|
| GN 187.6-27-K | 27 | M6 | 9  | 33   | 16 | 4.6 | 45 | 12 | 43  |
| GN 187.6-27-S | 27 | M6 | 9  | 33   | 16 | 4.6 | 45 | 12 | 12  |
| GN 187.6-32-K | 32 | M6 | 9  | 33   | 19 | 4.6 | 45 | 12 | 45  |
| GN 187.6-32-S | 32 | M6 | 9  | 33   | 19 | 4.6 | 45 | 12 | 14  |
| GN 187.6-40-K | 40 | M8 | 11 | 42.5 | 24 | 5.6 | 63 | 14 | 96  |
| GN 187.6-40-S | 40 | M8 | 11 | 42.5 | 24 | 5.6 | 63 | 14 | 27  |