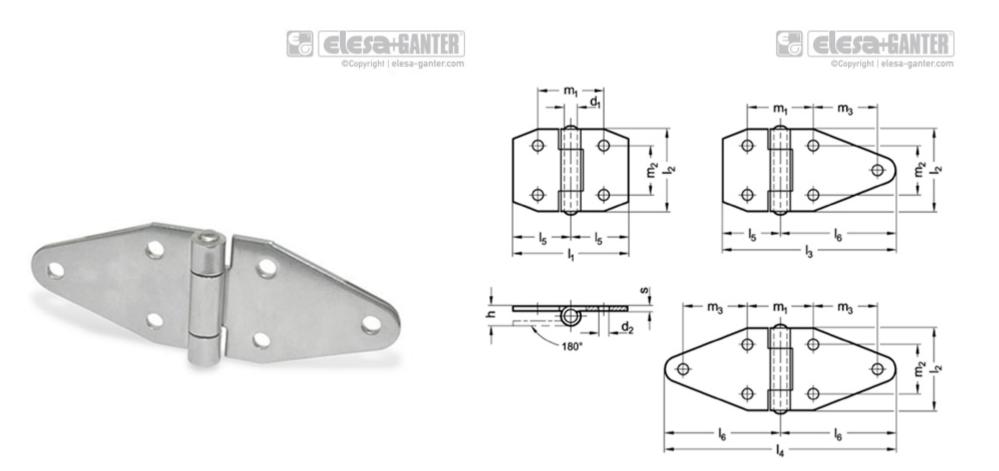

#### **GN 1364**

#### Stainless Steel-Sheet metal hinges

pointed

| INC   | X        |
|-------|----------|
| STAIN | gss<br>n |
|       |          |

|                        |    |     |     |    |    |     |    |    |    |    |    |    |   |     |   | STAINLESS<br>STEEL |
|------------------------|----|-----|-----|----|----|-----|----|----|----|----|----|----|---|-----|---|--------------------|
|                        | I1 | 13  | 14  | 12 | d1 | d2  | h  | 15 | 16 | m1 | m2 | m3 | s | 7,7 |   |                    |
| Description            |    |     |     |    |    |     |    |    |    |    |    |    |   |     | _ |                    |
| GN 1364-NI-70-50-B-BL  | 70 | -   | -   | 50 | 6  | 6.5 | 12 | 35 | -  | 42 | 30 | -  | 3 | 110 | • | 7                  |
| GN 1364-NI-105-50-B-BL | -  | 105 | -   | 50 | 6  | 6.5 | 12 | 35 | 70 | 42 | 30 | 39 | 3 | 128 |   | 7                  |
| GN 1364-NI-140-50-B-BL | -  | -   | 140 | 50 | 6  | 6.5 | 12 | _  | 70 | 42 | 30 | 39 | 3 | 133 |   | <b>)</b>           |

#### Type

• Type **B**: with through-holes

Stainless Steel NI

- AISI 304
- blank **BL**

Pin

- Stainless Steel AISI 304
- riveted

## Information

Pointed Stainless Steel-Sheet metal hinges GN 1364 are characterized by their compact and universal dimensioning as well as their attractively shaped design. The materials used also permit applications in aggressive environments. Type B is fastened via the existing through-holes using screws or rivets.