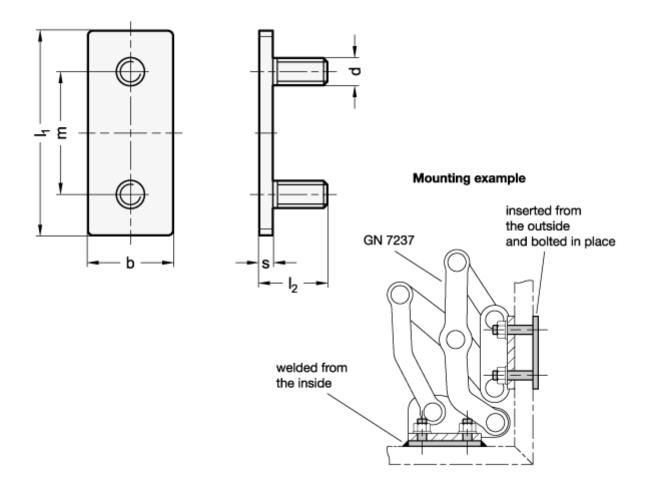

**GN 2376** Stainless Steel-Plates

with threaded studs, for hinges GN 7237, GN 235

### Information

Stainless Steel-Plates with threaded studs GN 2376 are designed as accessories for Stainless Steel-Multiple-joint hinges <u>GN 7237</u> as well as hinges GN 235. They make additional threads, bolts, nuts and washers unnecessary during installation. This eliminates the labor-intensive preinstallation of such parts as well as the need to hold them in place during tightening or loosening.

The Stainless Steel-Plates with threaded studs are fastened from the outside via through-holes in the housing wall or alternatively by welding to the inside of the wall. This results in effective protection against vandalism, and the outsides of the housing remain free of attachments that do not match the design or that should be avoided entirely in the interests of easy cleaning.

# GN 2376

| Description         | l <sub>1</sub> | l <sub>2</sub> | b  | d   | m  | S | Weight |
|---------------------|----------------|----------------|----|-----|----|---|--------|
| GN 2376-NI-40-15-MT | 40             | 15             | 15 | M 5 | 25 | 3 | 17     |
| GN 2376-NI-40-25-MT | 40             | 25             | 15 | M 5 | 25 | 3 | 19     |
| GN 2376-NI-50-20-MT | 50             | 20             | 20 | M 6 | 30 | 3 | 30     |
| GN 2376-NI-50-30-MT | 50             | 30             | 20 | M 6 | 30 | 3 | 33     |
| GN 2376-NI-60-20-MT | 60             | 20             | 25 | M 8 | 36 | 4 | 46     |
| GN 2376-NI-60-30-MT | 60             | 30             | 25 | M 8 | 36 | 4 | 52     |