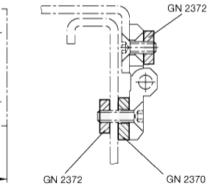

Application example

technical informations Specification Stainless Steel NI - AISI 304 - matt, tumbled finish MT