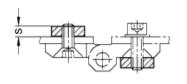

## Information

Dimensionally, Stainless Steel plates GN 2372 are designed as accessories for the GN 237 family of hinges, eliminating the need for nuts and washers for mounting.

Meanwhile, there is no need for the time-consuming pre-assembly of washer and nuts or for counterholding during tightening. Mounted to the top side of the hinge, the plate offers entirely new assembly options.