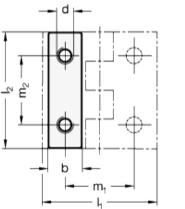

| Description      | ۱ <sub>2</sub> | b  | d  | I <sub>1</sub> | m <sub>1</sub> | m <sub>2</sub> | s | g |
|------------------|----------------|----|----|----------------|----------------|----------------|---|---|
| GN 2372-NI-30-MT | 30             | 9  | M4 | 30             | 18             | 18             | 3 | - |
| GN 2372-NI-40-MT | 40             | 12 | M5 | 40             | 25             | 25             | 3 | - |
| GN 2372-NI-50-MT | 50             | 15 | M6 | 50             | 30             | 30             | 4 | - |
| GN 2372-NI-60-MT | 60             | 18 | M8 | 60             | 36             | 36             | 4 | - |