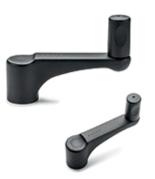

## Standard execution

Brass boss, cylindrical blind hole, transversal semi-machined hole for pinning to shaft. Revolving handle <u>1.741+x</u> in polyamide based (PA) technopolymer, black colour, matte finish. The grooves cut into the cylindrical surface allow an effective and ergonomic grip, though necessarily limited to the fingertips, due to the small size of the handle.