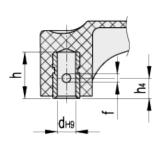

| Ergostyle |                   |    | Main dimensions |      |      |                |                |                |                |   | Mounting hole   |    | Handle |                | Weigh |
|-----------|-------------------|----|-----------------|------|------|----------------|----------------|----------------|----------------|---|-----------------|----|--------|----------------|-------|
| Code      | Description       | R  | L               | D    | Н    | h <sub>1</sub> | h <sub>3</sub> | Ι <sub>1</sub> | h <sub>4</sub> | f | d <sub>H9</sub> | h  | r      | h <sub>2</sub> | g     |
| 232411-C1 | ERFW.44 N-6+I-C1  | 44 | 52              | 15.5 | 21   | 19             | 12.5           | 11             | 7              | 3 | 6               | 15 | 38     | 20             | 18    |
| 232431-C1 | ERFW.63 N-8+I-C1  | 63 | 73.5            | 19   | 28.5 | 24.5           | 18.5           | 13.5           | 8              | 4 | 8               | 20 | 56     | 23             | 28    |
| 232451-C1 | ERFW.78 N-10+I-C1 | 78 | 90.5            | 23   | 30   | 29.5           | 18             | 16             | 9              | 4 | 10              | 25 | 71     | 23             | 43    |