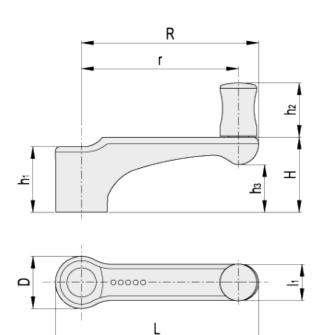

| Ergostyle |                   |    | Main dimensions |      |      |                |                |                |                |   | Mounting hole   |    | Handle |                | Weigh |
|-----------|-------------------|----|-----------------|------|------|----------------|----------------|----------------|----------------|---|-----------------|----|--------|----------------|-------|
| Code      | Description       | R  | L               | D    | Н    | h <sub>1</sub> | h <sub>3</sub> | Ι <sub>1</sub> | h <sub>4</sub> | f | d <sub>H9</sub> | h  | r      | h <sub>2</sub> | g     |
| 232411-C1 | ERFW.44 N-6+I-C1  | 44 | 52              | 15.5 | 21   | 19             | 12.5           | 11             | 7              | 3 | 6               | 15 | 38     | 20             | 18    |
| 232431-C1 | ERFW.63 N-8+I-C1  | 63 | 73.5            | 19   | 28.5 | 24.5           | 18.5           | 13.5           | 8              | 4 | 8               | 20 | 56     | 23             | 28    |
| 232451-C1 | ERFW.78 N-10+I-C1 | 78 | 90.5            | 23   | 30   | 29.5           | 18             | 16             | 9              | 4 | 10              | 25 | 71     | 23             | 43    |