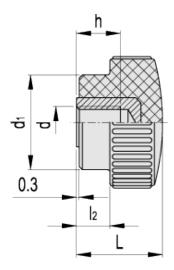

## Standard execution

AISI 303 stainless steel boss, tapped blind hole.

| Standard Elements |                 | Main dimensions |    |                |    | Mounting hole   |   | Weight |
|-------------------|-----------------|-----------------|----|----------------|----|-----------------|---|--------|
| Code              | Description     | D               | L  | d <sub>1</sub> | 12 | d <sub>6H</sub> | h | g      |
| 102103            | B.193/15-SST-M5 | 15              | 11 | 11             | 2  | M5              | 6 | 4      |
| 102301            | B.193/20-SST-M6 | 22              | 14 | 15             | 4  | M6              | 6 | 8      |

| 102401 | B.193/25-SST-M6 | 26 | 18 | 19 | 6 | M6 | 10 | 13 |
|--------|-----------------|----|----|----|---|----|----|----|
| 102501 | B.193/30-SST-M8 | 31 | 18 | 24 | 6 | M8 | 10 | 20 |

ELESA-GANTER models all rights reserved in accordance with the law. Always mention the source when reproducing our drawings.