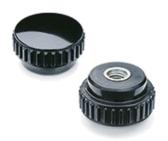

## B.193-SST

Knurled grip knobs

## technical informations

Materia

Phenolic based (PF) Duroplast. Resistant to solvents, oils, greases and other chemical agents.

Colour

Black, glossy finish.

## Standard execution

AISI 303 stainless steel boss, tapped blind hole.

| Standard Elements |                 | Main dimensions |    |                |    | Mounting hole   |   | Weight |
|-------------------|-----------------|-----------------|----|----------------|----|-----------------|---|--------|
| Code              | Description     | D               | L  | d <sub>1</sub> | 12 | d <sub>6H</sub> | h | g      |
| 102103            | B.193/15-SST-M5 | 15              | 11 | 11             | 2  | M5              | 6 | 4      |
| 102301            | B.193/20-SST-M6 | 22              | 14 | 15             | 4  | M6              | 6 | 8      |