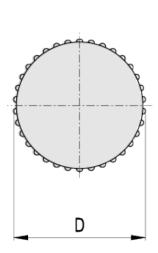

## Standard execution

AISI 303 stainless steel boss, tapped blind hole.

| Standard Elements |                 | Main dimensions |    |                |    | Mounting hole   |   | Weight |
|-------------------|-----------------|-----------------|----|----------------|----|-----------------|---|--------|
| Code              | Description     | D               | L  | d <sub>1</sub> | 12 | d <sub>6H</sub> | h | g      |
| 102103            | B.193/15-SST-M5 | 15              | 11 | 11             | 2  | M5              | 6 | 4      |
| 102301            | B.193/20-SST-M6 | 22              | 14 | 15             | 4  | M6              | 6 | 8      |

| 102401 | B.193/25-SST-M6 | 26 | 18 | 19 | 6 | M6 | 10 | 13 |
|--------|-----------------|----|----|----|---|----|----|----|
| 102501 | B.193/30-SST-M8 | 31 | 18 | 24 | 6 | M8 | 10 | 20 |

ELESA-GANTER models all rights reserved in accordance with the law. Always mention the source when reproducing our drawings.