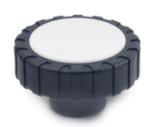

# Cover cap

Light grey, matte.

Special executions on request (For sufficient quantities)

- Knurled knobs GN 7336-NI with nut threaded insert.
- Cover caps in different colours.
- Cover caps with printed lettering.

# Features and applications

Knurled knobs GN 7336-NI distinguish an attractive design in combination with closed shape (no recess on the underside of the handles).

The threaded inserts are standard hexagonal nuts or hexagonal screws which are press-fitted in mechanically.