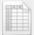

| Standard Elements | Main dimensions |                |                |                |                     | Mounting hole  |   | Weight |
|-------------------|-----------------|----------------|----------------|----------------|---------------------|----------------|---|--------|
| Description       | d <sub>1</sub>  | d <sub>3</sub> | h <sub>1</sub> | h <sub>2</sub> | max. threaded depth | d <sub>2</sub> | S | g      |
| GN 7336-34-M6-NI  | 34              | 16             | 20             | 10.5           | 19                  | M6             | 5 | 15     |
| GN 7336-42-M8-NI  | 42              | 19             | 25             | 13             | 24                  | M8             | 5 | 20     |
| GN 7336-53-M10-NI | 53              | 24             | 31             | 16             | 30                  | M10            | 5 | 41     |