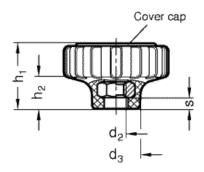

| Standard Elements | Main dimensions |                |                |                |                     | Mounting hole  |   | Weight |
|-------------------|-----------------|----------------|----------------|----------------|---------------------|----------------|---|--------|
| Description       | d <sub>1</sub>  | d <sub>3</sub> | h <sub>1</sub> | h <sub>2</sub> | max. threaded depth | d <sub>2</sub> | S | g      |
| GN 7336-34-M6-NI  | 34              | 16             | 20             | 10.5           | 19                  | M6             | 5 | 15     |
| GN 7336-42-M8-NI  | 42              | 19             | 25             | 13             | 24                  | M8             | 5 | 20     |
| GN 7336-53-M10-NI | 53              | 24             | 31             | 16             | 30                  | M10            | 5 | 41     |