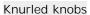

# Features and applications

Knurled knobs GN 7336-NI distinguish an attractive design in combination with closed shape (no recess on the underside of the handles).

The threaded inserts are standard hexagonal nuts or hexagonal screws which are press-fitted in mechanically.