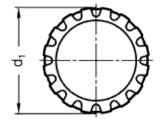

| Standard Elements | Main dimensions |                |                |                |                     | Mounting hole  |   | Weight |
|-------------------|-----------------|----------------|----------------|----------------|---------------------|----------------|---|--------|
| Description       | d <sub>1</sub>  | d <sub>3</sub> | h <sub>1</sub> | h <sub>2</sub> | max. threaded depth | d <sub>2</sub> | S | g      |
| GN 7336-34-M6-NI  | 34              | 16             | 20             | 10.5           | 19                  | M6             | 5 | 15     |
| GN 7336-42-M8-NI  | 42              | 19             | 25             | 13             | 24                  | M8             | 5 | 20     |
| GN 7336-53-M10-NI | 53              | 24             | 31             | 16             | 30                  | M10            | 5 | 41     |